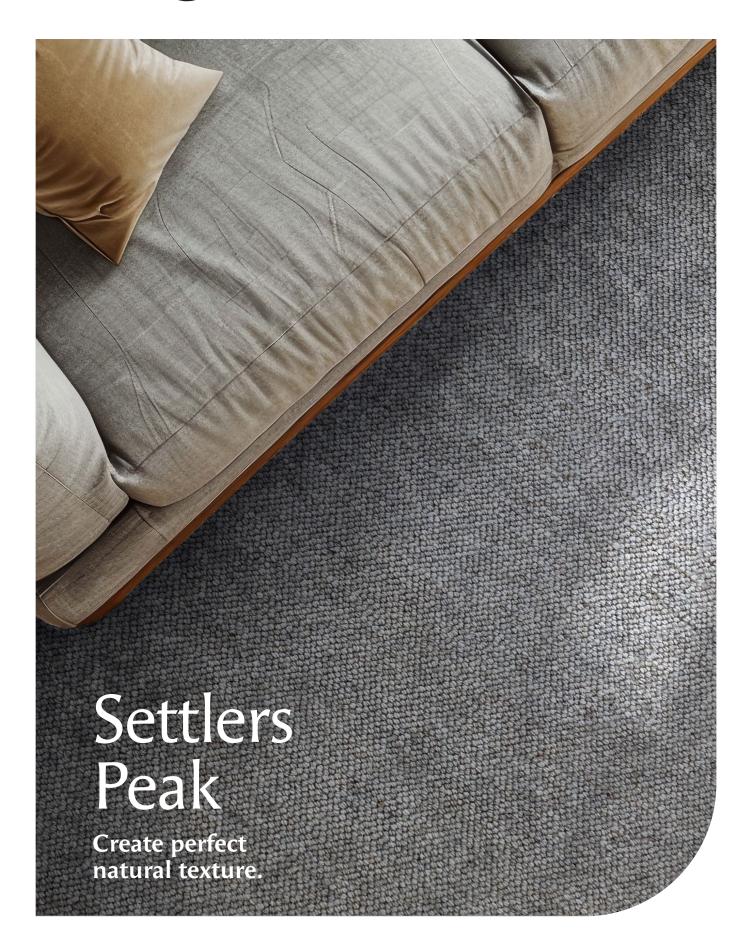

## **Settlers Peak**

Manufactured in Australia, Settlers Peak is a classic loop pile wool carpet made from quality yarn that has been proven under local conditions. Designed to elevate your home with the warmth and softness underfoot that only wool can bring, the Settlers Peak range comes in a timeless muted colour palette, allowing the natural characteristics of this incredible fibre to take centre stage.