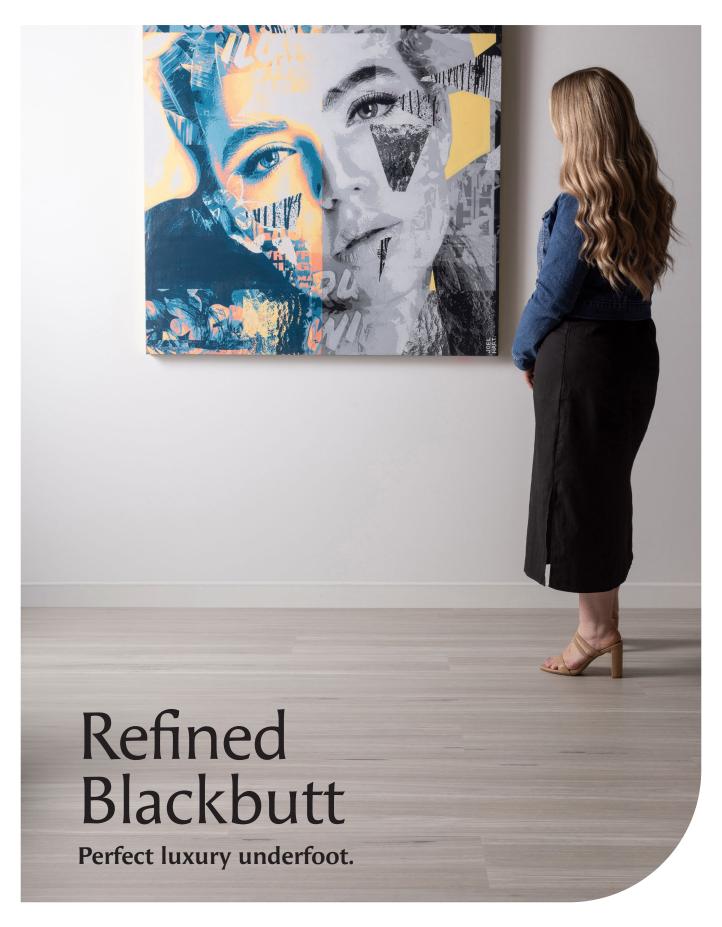

#### Refined Blackbutt

Refined Blackbutt Luxury Vinyl Tiles feature an impressive range of nature-inspired tones and finishes, making it the perfect backdrop for all of life's moments.

ALMOND BLACKBUTT

HONEY BLACKBUTT