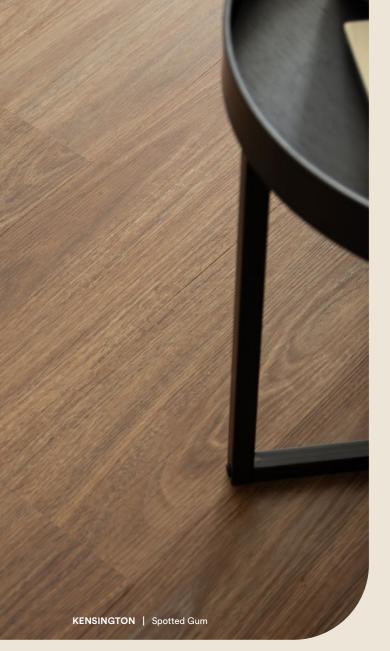

## Kensington

Kensington Luxury Vinyl Tiles entails a sophisticated range of colours and textures to enliven any dull space. Impress your diverse clientele with its nature-inspired tones and finishes.

MAGNOLIA

MAPLE

**BLACKBUTT** 

SPOTTED GUM

ROSEWOOD

**BLEACHED OAK** 

Belgotex are dedicated to the care and maintenance of our products. Visit **belgotex.com.au** for full cleaning and maintenance guidelines.